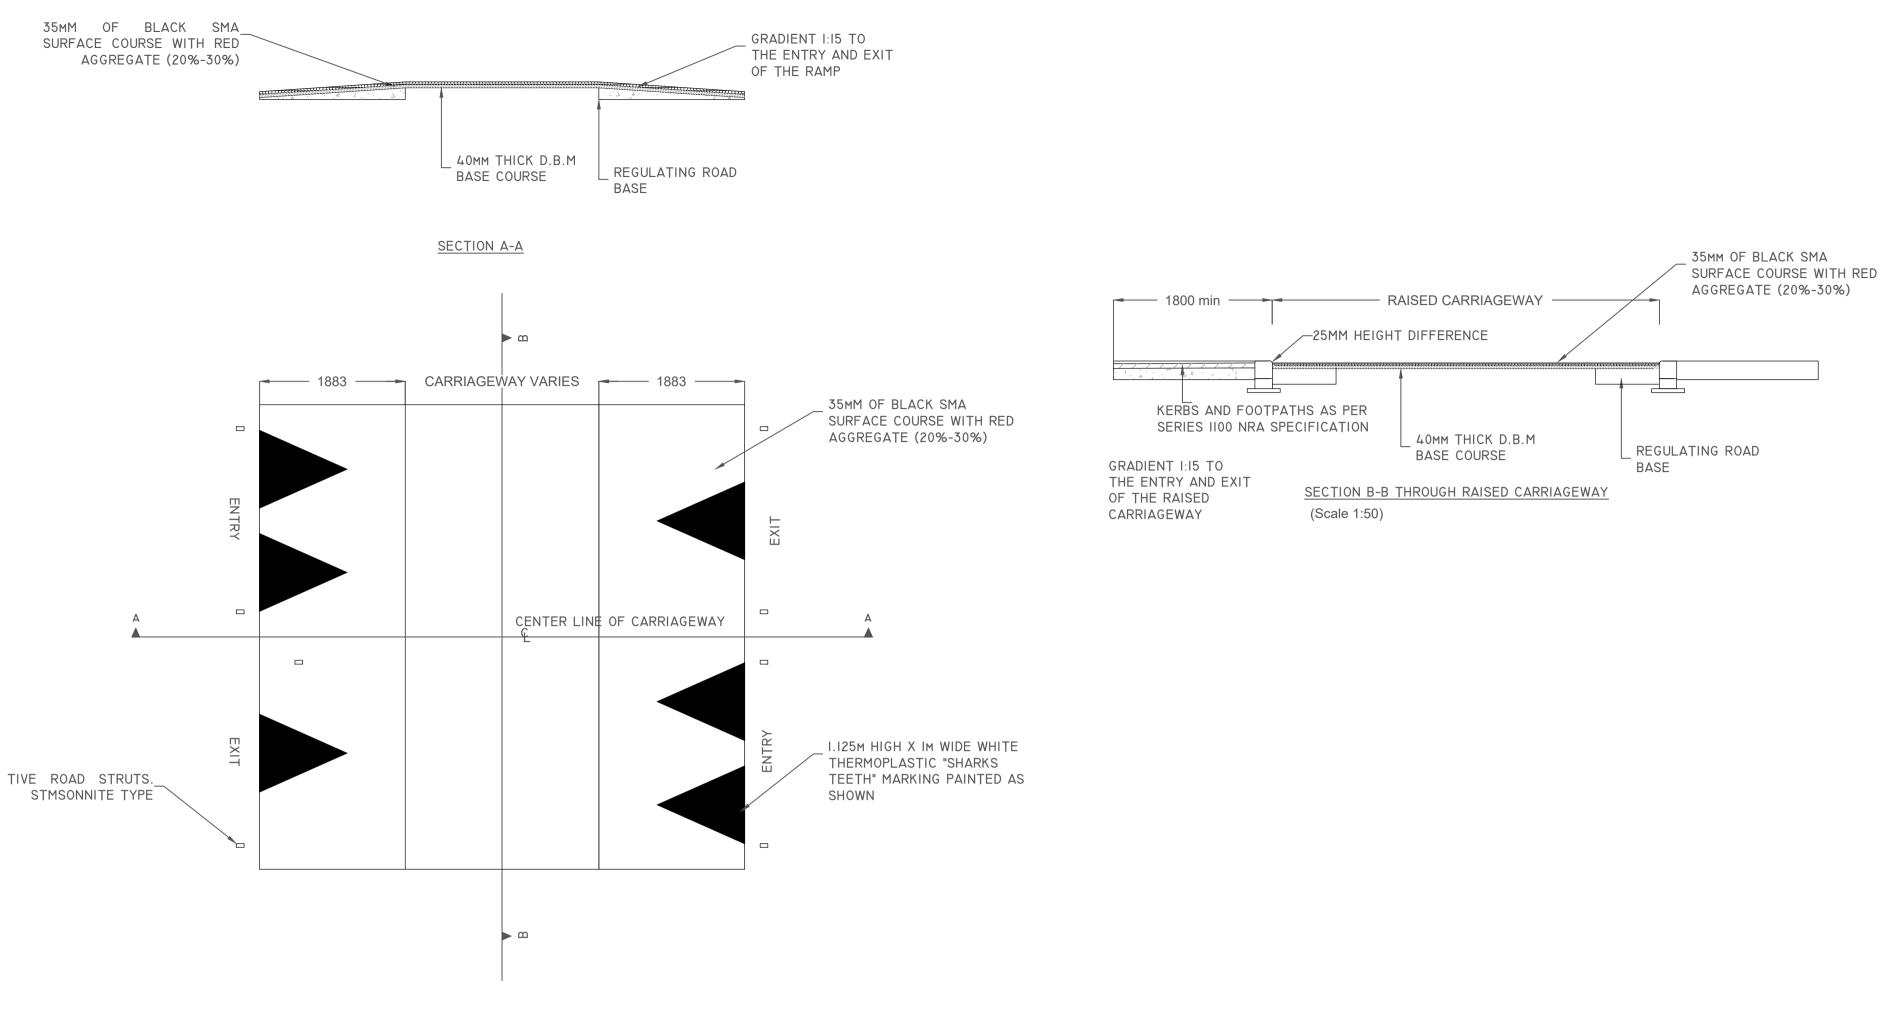

## GENERAL NOTES

- I. DO NOT SCALE THIS DRAWING. WORK ONLY TO FIGURED DIMENSIONS.
- 2. FOR ALL RELEVANT NOTES, REFER TO STRUCTURAL AND CIVIL ENGINEERING PERFORMANCE SPECIFICATION.
- 3. ANY DISCREPANCIES ARE TO BE REPORTED TO PINNACLE CONSULTING ENGINEERS IMMEDIATELY.
- 4. THIS DRAWING IS TO BE READ IN CONJUNCTION WITH ALL OTHER RELEVANT ENGINEERS, ARCHITECTS AND SUB-CONTRACTORS DRAWINGS AND DETAILS.

| 0<br>                                                                                                | 50mm ON A         | DWG. 50        |                 |
|------------------------------------------------------------------------------------------------------|-------------------|----------------|-----------------|
|